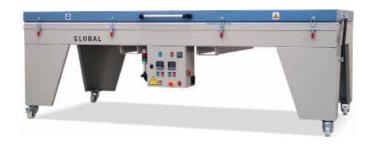

## HEATED PLATEN OVEN - PROFESSIONAL

## **DESCRIPTION**

The Global Heating Plate Professional preheating oven is developed with the most suitable heating technology for a tension free and flawless heating process of acrylic solid surface materials and is also ideally suited for preheating thermoplastics and similar composite materials. The technology consists of contact heating from underlying electrical aluminium heating platen that guarantee a gentle and homogeneous heat distribution throughout the entire thickness and surface of the material. The oven is developed for daily use in individual up to medium production and specific projects. For more information please contact us.

## PRODUCT INFORMATION

- Contact aluminium platen oven for industrial use.
- Single sided heating platen.
- Available with 1 or 2 individual heating zones.
- Working temperature 0-200°C
- Adjustable digital temperature control unit
- Preheating time 2min/mm material thickness
- Max. 30mm material thickness
- Preheating timer
- Manual opening and closing
- Working height (1m)
- 380V , 3 Phase
- Average energy use 2 to 3 kW/h