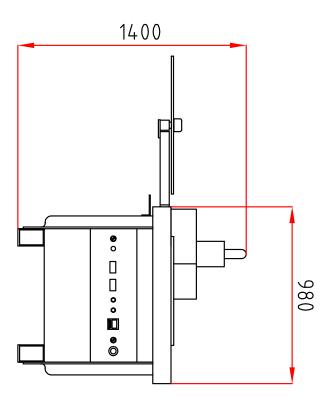

## TECHNICAL DIMENSIONS

## PRODUCT SPECIFICATION

| Electrical Level:           | 415 V                    |
|-----------------------------|--------------------------|
| Phase:                      | Three Phase              |
| Nominal Current:            | 12A                      |
| Edge Material Thickness:    | Melamine 0.4 – PVC 1-3mm |
| Board Thickness:            | 50mm                     |
| Min Concave Dim:            | r.25mm                   |
| Min Convex Dim:             | r.10mm                   |
| Min Board Length:           | 270mm                    |
| Speed:                      | 1-5.5m/min               |
| Total Electrical Power:     | 4,5kW                    |
| Air Pressure:               | 6 Bar                    |
| Total Air Usage:            | 8,5lt/min                |
| Working Height:             | 860mm                    |
| Hot Air Blower Power:       | 1600 W                   |
| Machine Dimensions (WxLxH): | 860x980x1380mm           |
| Machine Weight:             | 205kg                    |