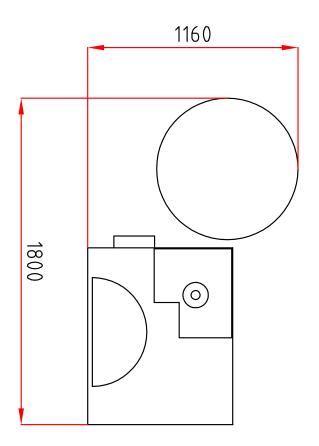

## TECHNICAL DIMENSIONS

## PRODUCT SPECIFICATION

| Electrical Level:           | 415 V                    |
|-----------------------------|--------------------------|
| Phase:                      | Three Phase              |
| Nominal Current:            | 12A                      |
| Edge Material Thickness:    | Melamine 0.4 – PVC 1-3mm |
| Board Thickness:            | 50mm                     |
| Min Concave Dim:            | r.25mm                   |
| Min Convex Dim:             | r.10mm                   |
| Min Board Length:           | 270mm                    |
| Speed:                      | 1-5.5m/min               |
| Total Electrical Power:     | 4,5kW                    |
| Air Pressure:               | 6 Bar                    |
| Total Air Usage:            | 8,5lt/min                |
| Working Height:             | 860mm                    |
| Hot Air Blower Power:       | 1600 W                   |
| Machine Dimensions (WxLxH): | 860x980x1380mm           |
| Machine Weight:             | 205kg                    |