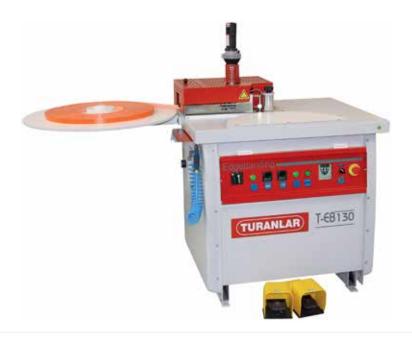

## **DESCRIPTION**

The T-EB-130 and T-EB-170 Edgebander are able to complete both curved and straight edging on materials from 0.4 - 3mm thickness but are primarily designed for curved tops that need an edging applied. All edging is applied through the operator controlling the feed through foot pedals and adhesive is applied just before the edging is bonded to the substrate.

A key feature on the T-EB-130 is hot air blower unit which ensures the material sticks more effectively to the substrate this feature is not found on the T-EB-170. The edging is cut at the end but trimming on the top and bottom of the panel would need to be done separately and Turanlar UK can also provide a machine in companionship with these type of edgebanders which is the T-FE-140.