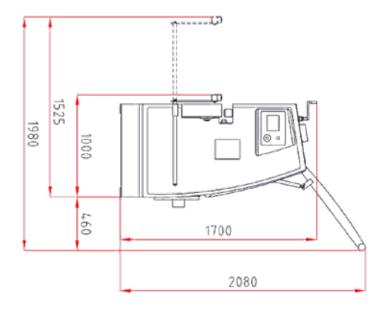

omes with pre-milling units and buffing station as standard not something that you see on this specification of machine. The machine is manufactured to the highest European standards expected within the UK market. Please get in touch if you require more details and pricing.

















## PRODUCT SPECIFICATION

| 415 V                |
|----------------------|
| Three Phase          |
| 14A                  |
| 0.4 – 3mm            |
| 10 - 50mm            |
| 12m/min              |
| 6kW                  |
| 6 Bar                |
| 80lt/min             |
| 870mm                |
| 2 x 0,37kW/ 12000rpm |
| 2 x 0,37kW/ 12000rpm |
| 2 x 0,37kW/ 1500rpm  |
| 150mm                |
| 1000x3100x1700mm     |
| 970kg                |
|                      |





## TECHNICAL DIMENSIONS