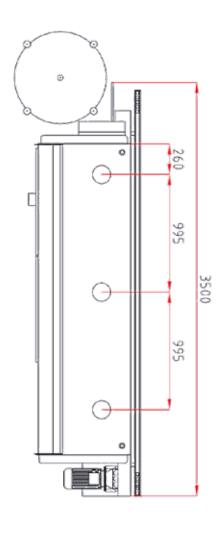

comes with pre-milling units and buffing station as standard not something that you see on this specification of machine. The machine is manufactured to the highest European standards expected within the UK market. Please get in touch if you require more details and pricing.

















## PRODUCT SPECIFICATION

| 415 V                |
|----------------------|
| Three Phase          |
| 14A                  |
| 0.4 – 3mm            |
| 10 - 50mm            |
| 12m/min              |
| 6kW                  |
| 6 Bar                |
| 80lt/min             |
| 870mm                |
| 2 x 0,37kW/ 12000rpm |
| 2 x 0,37kW/ 12000rpm |
| 2 x 0,37kW/ 1500rpm  |
| 150mm                |
| 1000x3100x1700mm     |
| 970kg                |
|                      |





## TECHNICAL DIMENSIONS