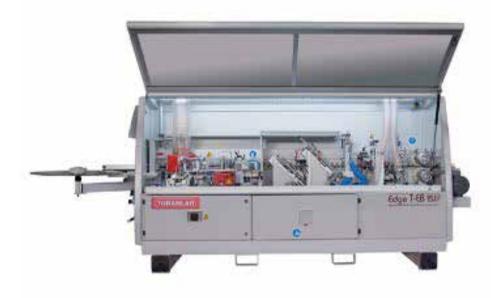

## **DESCRIPTION**

The T-EB 151F is part of the economical series of smaller edgebanders manufactured by Turanlar. The T-EB 151F comes with standard units found on much of this size Edgebander i.e. Touch Screen Panel, End Cutting, Top and Bottom Trimming units, scraping capabilities as well as our standard Teflon coated EVA Hotmelt glue pot system found on the majority of the Turanlar UK Edgebander range. This model also comes with pre-milling units and buffing station as standard not something that you see on this specification of machine. The machine is manufactured to the highest European standards expected within the UK market. Please get in touch if you require more details and pricing.