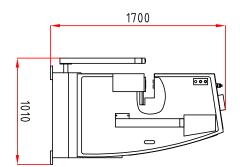

#### PRODUCT SPECIFICATION

| Electrical Level:           | 415 V                 |
|-----------------------------|-----------------------|
| Phase:                      | Three Phase           |
| Nominal Current:            | 17A                   |
| Edge Material Thickness:    | 0.4 – 3mm             |
| Board Thickness:            |                       |
| Without Pre-Milling         | 10-50mm               |
| With Pre-Milling            | 10-46mm               |
| Speed:                      | 15m/min               |
| Total Electrical Power:     | 9 kW                  |
| Total Air Pressure:         | 6 Bar                 |
| Total Air Usage:            | 300lt/min             |
| Working Height:             | 910mm                 |
| Pre-Milling:                | 2 x 1,50kW/ 12000rpm  |
| End Cutting:                | 2 x 0,37kW / 12000rpm |
| Trimming:                   | 2 x 0,37kW/ 12000rpm  |
| Trimmer Motor:              | 0,37kW/12000rpm       |
| Buffing Motor:              | 2 x 0,18kW/1400rpm    |
| Dust Extraction Diameter:   | 150mm                 |
| Machine Dimensions (WxLxH): | 1010x5300x1700mm      |
| Machine Weight:             | 2300kg                |

### TECHNICAL DIMENSIONS