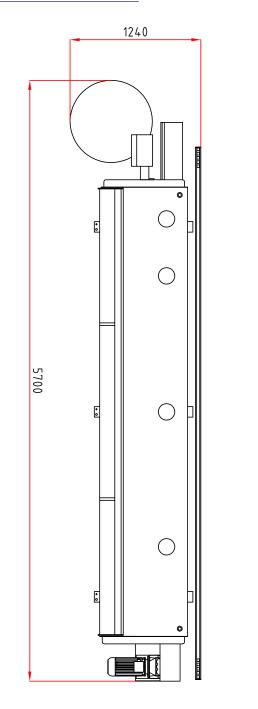

:                      | 15m/min               |
| Total Electrical Power:     | 9 kW                  |
| Total Air Pressure:         | 6 Bar                 |
| Total Air Usage:            | 300lt/min             |
| Working Height:             | 910mm                 |
| Pre-Milling:                | 2 x 1,50kW/ 12000rpm  |
| End Cutting:                | 2 x 0,37kW / 12000rpm |
| Trimming:                   | 2 x 0,37kW/ 12000rpm  |
| Trimmer Motor:              | 0,37kW/12000rpm       |
| Buffing Motor:              | 2 x 0,18kW/1400rpm    |
| Dust Extraction Diameter:   | 150mm                 |
| Machine Dimensions (WxLxH): | 1010x5300x1700mm      |
| Machine Weight:             | 2300kg                |



## T-EB-155 - SPECIFICATION SHEET

## TURANLARUK

### TECHNICAL DIMENSIONS