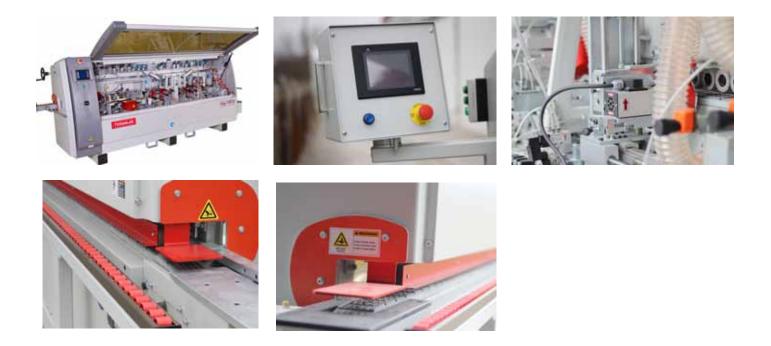

#### DESCRIPTION

The T-EB-155 is one of the professional series of edgebanders manufactured by Turanlar. The T-EB-155 performs perfectly with its PLC Touch Screen, Pre-Milling, Top and Bottom Trimming units, Radius Scraping and Buffing processes as well as our standard Teflon coated EVA Hotmelt glue pot system found on the majority of the Turanlar UK Edgebander range. It can apply all common edging materials between 0.4-3mm (PVC, Veneer, ABS, Melamine & Solid Wood etc.) all up to 50mm wide panels. It has a feeding speed of 15m/min. The T-EB-155 has corner rounding capabilities with the trimming units provided on the machine. The machine is manufactured to the highest European standards expected within the UK market. There is also the option of having a separate PUR Glue system with this machine at an extra cost. Please get in touch if you require more details and pricing.