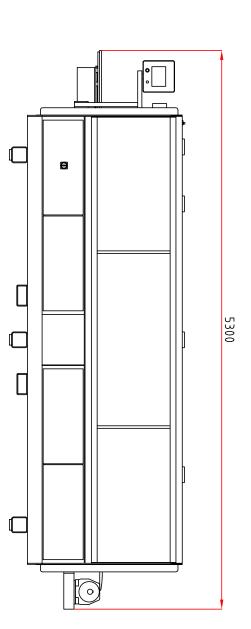

| 15m/min               |
| Total Electrical Power:     | 9 kW                  |
| Total Air Pressure:         | 6 Bar                 |
| Total Air Usage:            | 300lt/min             |
| Working Height:             | 910mm                 |
| Pre-Milling:                | 2 x 1,50kW/ 12000rpm  |
| End Cutting:                | 2 x 0,37kW / 12000rpm |
| Trimming:                   | 2 x 0,37kW/ 12000rpm  |
| Trimmer Motor:              | 0,37kW/12000rpm       |
| Buffing Motor:              | 2 x 0,18kW/1400rpm    |
| Dust Extraction Diameter:   | 150mm                 |
| Machine Dimensions (WxLxH): | 1010x5300x1700mm      |
| Machine Weight:             | 2300kg                |



## T-EB-155 - SPECIFICATION SHEET

## TURANLARUK

### TECHNICAL DIMENSIONS