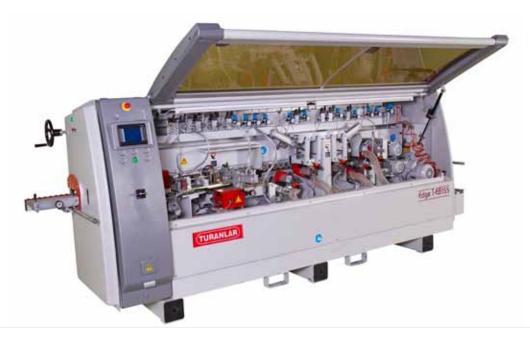

#### DESCRIPTION

The T-EB-155 is one of the professional series of edgebanders manufactured by Turanlar. The T-EB-155 performs perfectly with its PLC Touch Screen, Pre-Milling, Top and Bottom Trimming units, Radius Scraping and Buffing processes as well as our standard Teflon coated EVA Hotmelt glue pot system found on the majority of the Turanlar UK Edgebander range. It can apply all common edging materials between 0.4-3mm (PVC, Veneer, ABS, Melamine & Solid Wood etc.) all up to 50mm wide panels. It has a feeding speed of 15m/min. The T-EB-155 has corner rounding capabilities with the trimming units provided on the machine. The machine is manufactured to the highest European standards expected within the UK market. There is also the option of having a separate PUR Glue system with this machine at an extra cost. Please get in touch if you require more details and pricing.