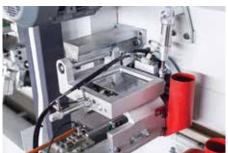

## **DESCRIPTION**

The T-EB-156 is one of the professional series of edgebanders manufactured by Turanlar. The T-EB-156 performs perfectly with its standard units i.e. PLC Touch Screen, Pre-Milling, Top and Bottom Trimming units, Radius Scraping and Buffing processes as well as our Teflon coated EVA Hotmelt glue pot system found on the majority of the Turanlar UK Edgebander range. It can apply all common edging materials between 0.4-3mm (PVC, Veneer, ABS, Melamine & Solid Wood etc.) all up to 50mm wide panels. It has a feeding speed of 15m/min.

The T-EB-156 is one of the most popular models of Turanlar Edgebanding machinery with most manufacturers due to its specification and cost. With its pre-milling knives before the edge is applied to the panel as well as contour top and bottom trimming units in order to give a perfect corner rounding finish on the panel. Ideal for manufactures who are completing postformed work due to the flexibility of the trimming units which can trim and contour. Its modern, functional & strong design is from over five decades worth of experience manufacturing Edgebanding machinery. There is also the option of having a separate PUR Glue system with this machine. Please get in touch if you require more details and pricing.