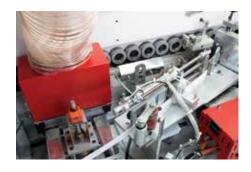

## **DESCRIPTION**

The T-EB-156 is one of the professional series of edgebanders manufactured by Turanlar. The T-EB-156 performs perfectly with its standard units i.e. PLC Touch Screen, Pre-Milling, Top and Bottom Trimming units, Radius Scraping and Buffing processes as well as our Teflon coated EVA Hotmelt glue pot system found on the majority of the Turanlar UK Edgebander range. It can apply all common edging materials between 0.4-3mm (PVC, Veneer, ABS, Melamine & Solid Wood etc.) all up to 50mm wide panels. It has a feeding speed of 15m/min.

The T-EB-156 is one of the most popular models of Turanlar Edgebanding machinery with most manufacturers due to its specification and cost. With its pre-milling knives before the edge is applied to the panel as well as contour top and bottom trimming units in order to give a perfect corner rounding finish on the panel. Ideal for manufactures who are completing postformed work due to the flexibility of the trimming units which can trim and contour. Its modern, functional & strong design is from over five decades worth of experience manufacturing Edgebanding machinery. There is also the option of having a separate PUR Glue system with this machine. Please get in touch if you require more details and pricing.