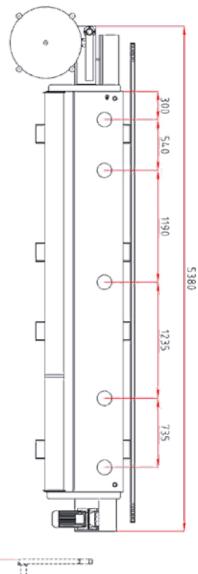

## TECHNICAL DIMENSIONS

## PRODUCT SPECIFICATION

| Electrical Level:           | 415 V                |
|-----------------------------|----------------------|
| Phase:                      | Three Phase          |
| Nominal Current:            | 20A                  |
| Edge Material Thickness:    | 0.4 – 3mm            |
| Board Thickness:            |                      |
| Without Pre-Milling         | 10-50mm              |
| With Pre-Milling            | 10-46mm              |
| Speed:                      | 15m/min              |
| Total Electrical Power:     | 10 kW                |
| Total Air Pressure:         | 6 Bar                |
| Total Air Usage:            | 300lt/min            |
| Working Height:             | 910mm                |
| Pre-Milling:                | 2 x 1,50kW/ 12000rpm |
| Trimming:                   | 4 x 0,37kW/ 12000rpm |
| Buffing Motor:              | 2 x 0,18kW/1400rpm   |
| Dust Extraction Diameter:   | 150mm                |
| Machine Dimensions (WxLxH): | 1010x5300x1700mm     |
| Machine Weight:             | 2350kg               |