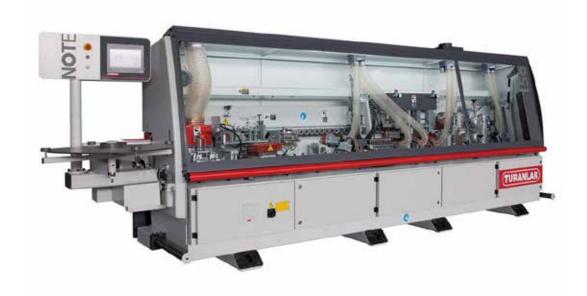

## **DESCRIPTION**

The T-EB-156 is one of the professional series of edgebanders manufactured by Turanlar. The T-EB-156 performs perfectly with its standard units i.e. PLC Touch Screen, Pre-Milling, Top and Bottom Trimming units, Radius Scraping and Buffing processes as well as our Teflon coated EVA Hotmelt glue pot system found on the majority of the Turanlar UK Edgebander range. It can apply all common edging materials between 0.4-3mm (PVC, Veneer, ABS, Melamine & Solid Wood etc.) all up to 50mm wide panels. It has a feeding speed of 15m/min.

The T-EB-156 is one of the most popular models of Turanlar Edgebanding machinery with most manufacturers due to its specification and cost. With its pre-milling knives before the edge is applied to the panel as well as contour top and bottom trimming units in order to give a perfect corner rounding finish on the panel. Ideal for manufactures who are completing postformed work due to the flexibility of the trimming units which can trim and contour. Its modern, functional & strong design is from over five decades worth of experience manufacturing Edgebanding machinery. There is also the option of having a separate PUR Glue system with this machine. Please get in touch if you require more details and pricing.