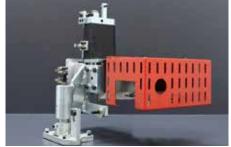

## **DESCRIPTION**

The T-EB-156 is one of the professional series of edgebanders manufactured by Turanlar. The T-EB-156 performs perfectly with its standard units i.e. PLC Touch Screen, Pre-Milling, Top and Bottom Trimming units, Radius Scraping and Buffing processes as well as our Teflon coated EVA Hotmelt glue pot system found on the majority of the Turanlar UK Edgebander range. It can apply all common edging materials between 0.4-3mm (PVC, Veneer, ABS, Melamine & Solid Wood etc.) all up to 50mm wide panels. It has a feeding speed of 15m/min.

The T-EB-156 is one of the most popular models of Turanlar Edgebanding machinery with most manufacturers due to its specification and cost. With its pre-milling knives before the edge is applied to the panel as well as contour top and bottom trimming units in order to give a perfect corner rounding finish on the panel. Ideal for manufactures who are completing postformed work due to the flexibility of the trimming units which can trim and contour. Its modern, functional & strong design is from over five decades worth of experience manufacturing Edgebanding machinery. There is also the option of having a separate PUR Glue system with this machine. Please get in touch if you require more details and pricing.