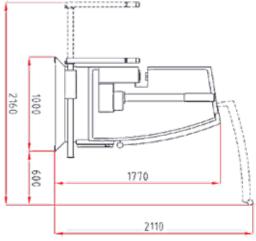

## TECHNICAL DIMENSIONS

## PRODUCT SPECIFICATION

| Electrical Level:           | 415 V                |
|-----------------------------|----------------------|
| Phase:                      | Three Phase          |
| Nominal Current:            | 20A                  |
| Edge Material Thickness:    | 0.4 – 3mm            |
| Board Thickness:            |                      |
| Without Pre-Milling         | 10-50mm              |
| With Pre-Milling            | 10-46mm              |
| Speed:                      | 15m/min              |
| Total Electrical Power:     | 10 kW                |
| Total Air Pressure:         | 6 Bar                |
| Total Air Usage:            | 300lt/min            |
| Working Height:             | 910mm                |
| Pre-Milling:                | 2 x 1,50kW/ 12000rpm |
| Trimming:                   | 4 x 0,37kW/ 12000rpm |
| Buffing Motor:              | 2 x 0,18kW/1400rpm   |
| Dust Extraction Diameter:   | 150mm                |
| Machine Dimensions (WxLxH): | 1010x5300x1700mm     |
| Machine Weight:             | 2350kg               |