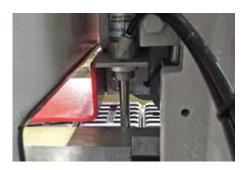

## **DESCRIPTION**

The T-EB-156 is one of the professional series of edgebanders manufactured by Turanlar. The T-EB-156 performs perfectly with its standard units i.e. PLC Touch Screen, Pre-Milling, Top and Bottom Trimming units, Radius Scraping and Buffing processes as well as our Teflon coated EVA Hotmelt glue pot system found on the majority of the Turanlar UK Edgebander range. It can apply all common edging materials between 0.4-3mm (PVC, Veneer, ABS, Melamine & Solid Wood etc.) all up to 50mm wide panels. It has a feeding speed of 15m/min.

The T-EB-156 is one of the most popular models of Turanlar Edgebanding machinery with most manufacturers due to its specification and cost. With its pre-milling knives before the edge is applied to the panel as well as contour top and bottom trimming units in order to give a perfect corner rounding finish on the panel. Ideal for manufactures who are completing postformed work due to the flexibility of the trimming units which can trim and contour. Its modern, functional & strong design is from over five decades worth of experience manufacturing Edgebanding machinery. There is also the option of having a separate PUR Glue system with this machine. Please get in touch if you require more details and pricing.