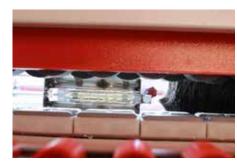

## **DESCRIPTION**

The T-EB-156 is one of the professional series of edgebanders manufactured by Turanlar. The T-EB-156 performs perfectly with its standard units i.e. PLC Touch Screen, Pre-Milling, Top and Bottom Trimming units, Radius Scraping and Buffing processes as well as our Teflon coated EVA Hotmelt glue pot system found on the majority of the Turanlar UK Edgebander range. It can apply all common edging materials between 0.4-3mm (PVC, Veneer, ABS, Melamine & Solid Wood etc.) all up to 50mm wide panels. It has a feeding speed of 15m/min.

The T-EB-156 is one of the most popular models of Turanlar Edgebanding machinery with most manufacturers due to its specification and cost. With its pre-milling knives before the edge is applied to the panel as well as contour top and bottom trimming units in order to give a perfect corner rounding finish on the panel. Ideal for manufactures who are completing postformed work due to the flexibility of the trimming units which can trim and contour. Its modern, functional & strong design is from over five decades worth of experience manufacturing Edgebanding machinery. There is also the option of having a separate PUR Glue system with this machine. Please get in touch if you require more details and pricing.