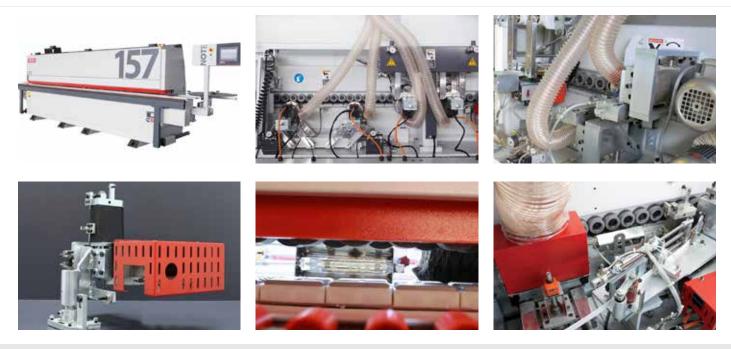

#### DESCRIPTION

The T-EB-157 is one of the professional series of edgebanders manufactured by Turanlar. The T-EB-157 performs perfectly with its standard units i.e. PLC Touch Screen, Pre-Milling, Top and Bottom Trimming units, Radius Scraping and Buffing processes as well as our Teflon coated EVA Hotmelt glue pot system found on the majority of the Turanlar UK Edgebander range. In addition with the T-EB-157 you have hot air blower units and a grooving saw as well as Anti-adhesive spray which is done before the pre-milling. It can apply all common edging materials between 0.4-3mm (PVC, Veneer, ABS, Melamine & Solid Wood etc.) all up to 50mm wide panels. It has a feeding speed of 15m/min.

The T-EB-157 is one of the most popular models of Turanlar Edgebanding machinery with most manufacturers due to its specification and cost. With its pre-milling unit and anti-adhesive spray done before the edge is applied to the panel as well as contour top and bottom trimming units in order to give a perfect corner rounding finish on the panel. Ideal for manufactures who are completing postformed work due to the flexibility of the trimming units which can trim and contour half round profiles efficiently. Its modern, functional & strong design is from over five decades worth of experience manufacturing Edgebanding machinery. There is also the option of having a separate PUR Glue system with this machine. Please get in touch if you require more details and pricing.