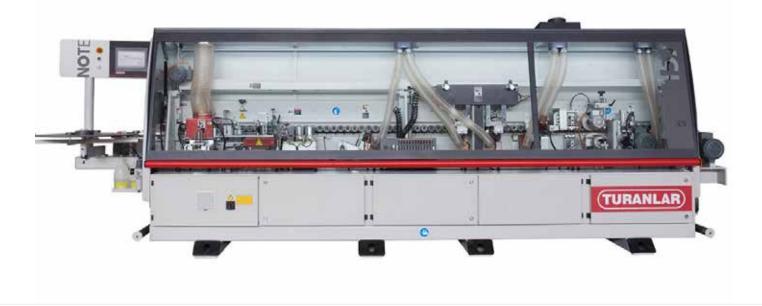

#### DESCRIPTION

The T-EB-157 is one of the professional series of edgebanders manufactured by Turanlar. The T-EB-157 performs perfectly with its standard units i.e. PLC Touch Screen, Pre-Milling, Top and Bottom Trimming units, Radius Scraping and Buffing processes as well as our Teflon coated EVA Hotmelt glue pot system found on the majority of the Turanlar UK Edgebander range. In addition with the T-EB-157 you have hot air blower units and a grooving saw as well as Anti-adhesive spray which is done before the pre-milling. It can apply all common edging materials between 0.4-3mm (PVC, Veneer, ABS, Melamine & Solid Wood etc.) all up to 50mm wide panels. It has a feeding speed of 15m/min.

The T-EB-157 is one of the most popular models of Turanlar Edgebanding machinery with most manufacturers due to its specification and cost. With its pre-milling unit and anti-adhesive spray done before the edge is applied to the panel as well as contour top and bottom trimming units in order to give a perfect corner rounding finish on the panel. Ideal for manufactures who are completing postformed work due to the flexibility of the trimming units which can trim and contour half round profiles efficiently. Its modern, functional & strong design is from over five decades worth of experience manufacturing Edgebanding machinery. There is also the option of having a separate PUR Glue system with this machine. Please get in touch if you require more details and pricing.