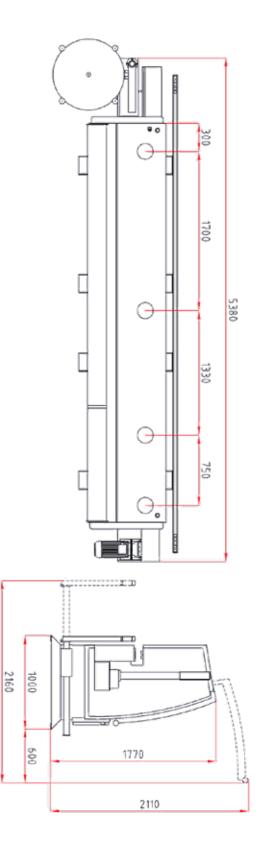

| 15m/min               |
| Total Electrical Power:     | 15 kW                 |
| Total Air Pressure:         | 6 Bar                 |
| Total Air Usage:            | 300lt/min             |
| Working Height:             | 910mm                 |
| Pre-Milling:                | 2 x 1,50kW/ 12000rpm  |
| Trimmer Power:              | 1 x 0,37kW / 12000rpm |
| Trimming:                   | 2 x 0,37kW/ 12000rpm  |
| Grooving Saw:               | 2,2kW/2800rpm         |
| Buffing Motor:              | 2 x 0,18kW/1400rpm    |
| Dust Extraction Diameter:   | 150mm                 |
| Machine Dimensions (WxLxH): | 1010x5300x1700mm      |
| Machine Weight:             | 2350kg                |



### **T-EB-157 - SPECIFICATION SHEET**

# TURANLARUK

#### TECHNICAL DIMENSIONS