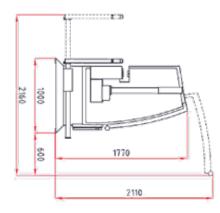

| 15-20m/min            |
| Total Electrical Power:     | 17,5kW                |
| Total Air Pressure:         | 6 Bar                 |
| Total Air Usage:            | 400lt/min             |
| Working Height:             | 910mm                 |
| Pre-Milling:                | 2 x 1,50kW/ 12000rpm  |
| End Cutting:                | 2 x 0,37kW/ 12000rpm  |
| Top and Bottom Milling:     | 2 x 0,37kW / 12000rpm |
| Trimming:                   | 4 x 0,37kW/ 12000rpm  |
| Grooving Saw:               | 2,2kW/2800rpm         |
| Buffing Motor:              | 2 x 0,18kW/1400rpm    |
| Dust Extraction Diameter:   | 150mm                 |
| Machine Dimensions (WxLxH): | 1010x6700x1700mm      |
| Machine Weight:             | 3900kg                |



# TURANLARUK

### TECHNICAL DIMENSIONS