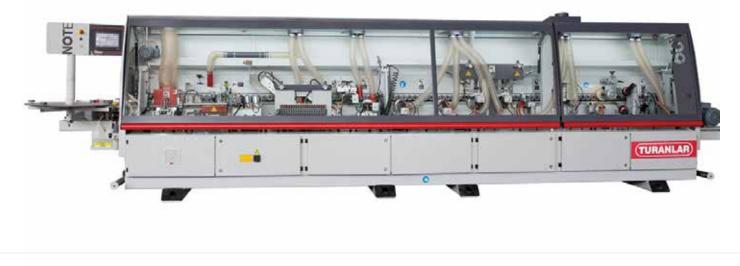

#### DESCRIPTION

The T-EB-601 provides the complete solution for Edgebanding processes. Its perfect design and comprehensive units contribute to meet all requirements for both large and small companies at an affordable price.

With its modern functional design and strong structure this all helps in maintaining a trouble free machine. Its ease of operational use due to the convenient PLC based controls and CE regulated safety features. The T-EB-601 perfectly performs pre-milling, gluing, end cutting, top and bottom trimming, top and bottom corner rounding, grooving, radius scraping and buffing processes.

It comes with high frequency motors, electrical components and pneumatic systems all supplied by the most reputable European manufacturers this ensures in guaranteeing quality production standards and a long service life.

The T-EB-601 operates at standard speeds of 15m/min but can be adjusted to 20m/min as an option. It can apply all common edging material (PVC, ABS, Melamine, Veneer and Solid Wood etc.) to all types of panels up to 3mm of thickness with precision. There are additional extras that can be purchased with this machine e.g. Solid Wood Lipping Application up to 10mm, PUR Glue System or Fast edge thickness adjustment. Please get in touch if you require more details and pricing.