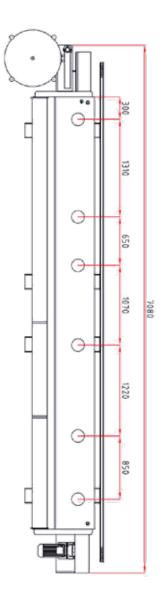

| 15-20m/min            |
| Total Electrical Power:     | 17,5kW                |
| Total Air Pressure:         | 6 Bar                 |
| Total Air Usage:            | 400lt/min             |
| Working Height:             | 910mm                 |
| Pre-Milling:                | 2 x 1,50kW/ 12000rpm  |
| End Cutting:                | 2 x 0,37kW/ 12000rpm  |
| Top and Bottom Milling:     | 2 x 0,37kW / 12000rpm |
| Trimming:                   | 4 x 0,37kW/ 12000rpm  |
| Grooving Saw:               | 2,2kW/2800rpm         |
| Buffing Motor:              | 2 x 0,18kW/1400rpm    |
| Dust Extraction Diameter:   | 150mm                 |
| Machine Dimensions (WxLxH): | 1010x6700x1700mm      |
| Machine Weight:             | 3900kg                |



# TURANLARUK

### TECHNICAL DIMENSIONS