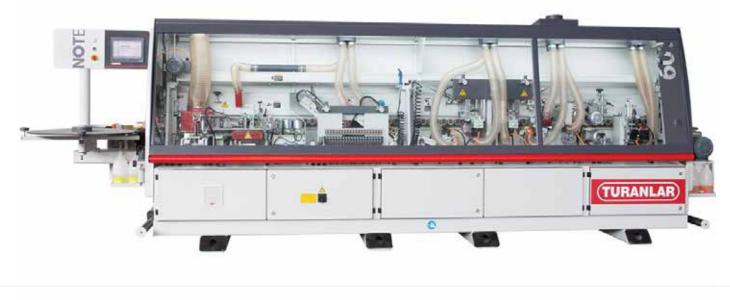

#### DESCRIPTION

The T-EB-601N provides the complete solution for Edgebanding processes. Its perfect design and comprehensive units contribute to meet all requirements for both large and small companies at an affordable price.

With its modern functional design and strong structure this all helps in maintaining a trouble-free machine. Its ease of operational use due to the convenient PLC based controls and CE regulated safety features. The T-EB-601 perfectly performs pre-milling, gluing, end cutting, top and bottom trimming, top and bottom corner rounding, grooving, radius scraping and buffing processes.

It comes with high frequency motors, electrical components and pneumatic systems all supplied by the most reputable European manufacturers this ensures in guaranteeing quality production standards and a long service life.

The T-EB-601 operates at standard speeds of 15m/min but can be adjusted to 20m/min as an option. It can apply all common edging material (PVC, ABS, Melamine, Veneer and Solid Wood etc.) to all types of panels up to 3mm of thickness with precision. There are additional extras that can be purchased with this machine e.g. PUR Glue System or Fast edge thickness adjustment.