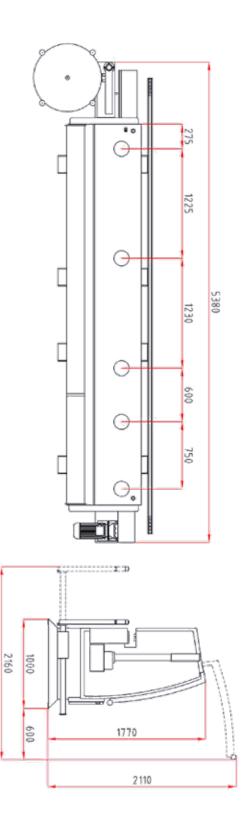

ical Power:     | 17,5kW                |
| Total Air Pressure:         | 6 Bar                 |
| Total Air Usage:            | 400lt/min             |
| Working Height:             | 910mm                 |
| Pre-Milling:                | 2 x 1,50kW/ 12000rpm  |
| End Cutting:                | 2 x 0,37kW/ 12000rpm  |
| Top and Bottom Milling:     | 2 x 0,37kW / 12000rpm |
| Trimming:                   | 4 x 0,37kW/ 12000rpm  |
| Grooving Saw:               | 2,2kW/2800rpm         |
| Buffing Motor:              | 2 x 0,18kW/1400rpm    |
| Dust Extraction Diameter:   | 150mm                 |
| Machine Dimensions (WxLxH): | 1010x6700x1700mm      |
| Machine Weight:             | 3900kg                |



### **T-EB-601N - SPECIFICATION SHEET**

## TURANLARUK

#### TECHNICAL DIMENSIONS