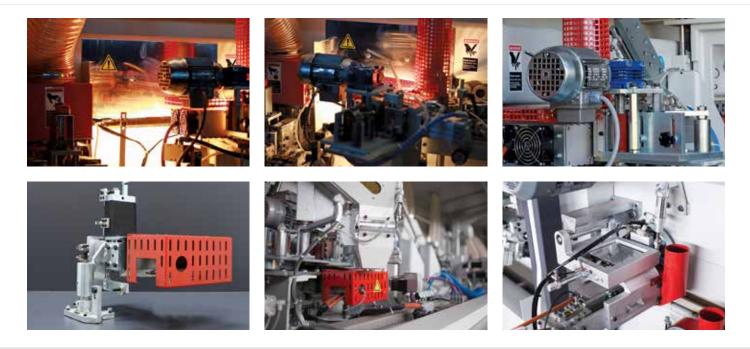

With its modern functional design and strong structure this all helps in maintaining a trouble-free machine. Its ease of operational use due to the convenient PLC based controls and CE regulated safety features. The T-EB-601 perfectly performs pre-milling, gluing, end cutting, top and bottom trimming, top and bottom corner rounding, grooving, radius scraping and buffing processes.