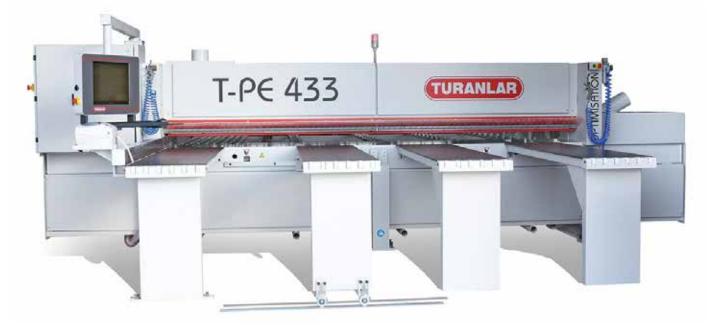

The T-PE 433 is a much more basic and functional machine which can cut up to depths of 54mm. Obviously it is a much more heavy operator user machine without the same CNC technology you find on the newer bigger models. The T-PE 433 is a very effective machine at a competitive price to its rivals in the market. Please see our technical data information on each machine to see which one would best suit your company's needs and get in touch if you wish to make an enquiry.

## T-PE-433 - SPECIFICATION SHEET