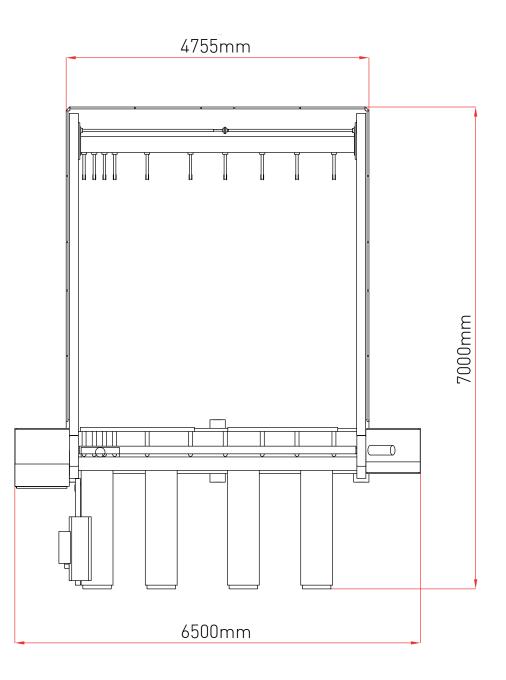

#### TECHNICAL DIMENSIONS

#### PRODUCT SPECIFICATION

| Electrical Level:                | 400 V / 50Hz      |
|----------------------------------|-------------------|
| Total Electrical Power:          | 12,1kW            |
| Nominal Current:                 | 25,1A             |
| Air Pressure:                    | 6 Bar             |
| Cutting Width:                   | 4200mm            |
| Feeder Table Length:             | 4200mm            |
| Cutting Depth:                   | 54mm              |
| SAW OPERATION SPEED              |                   |
| Cutter Group Forward – Backward: | N/A               |
| Rear Fence Forward – Backward:   | N/A               |
| Forward Speed:                   | 12-34m/min        |
| Backward Speed:                  | 34m/min           |
| Saw Motor Power Cutting:         | 5,5kW             |
| Saw Motor Power Scoring:         | -                 |
| SAW ROTATION                     |                   |
| Cutting:                         | 4500rpm           |
| Scoring:                         | 5000rpm           |
| SAW SIZE                         |                   |
| Cutting:                         | 300x30x4.4=60     |
| Scoring:                         | 150x30            |
| Dust Out Feed:                   | 150mm (x4)        |
| Working Space of Machine:        | 48m²              |
| Machine Dimensions (WxLxH):      | 6.5 x 7.0 x 1.95m |
| Machine Weight:                  | 5250kg            |