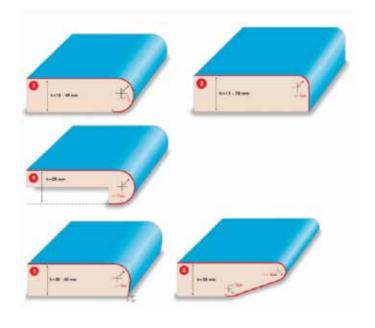

e Control.
- Single Profile Cartridge Unit
- Bottom Trimming Unit
- Speed Adjustment Unit





# PRODUCT SPECIFICATION

| Electrical Level:       | 400 V – 50 Hz.       |
|-------------------------|----------------------|
| Nominal Current:        | 14, 5 A              |
| Laminate Thickness:     | 0.4-1 mm             |
| Laminate Height:        | 70 mm                |
| Speed:                  | 0 – 7.5 m / min      |
| Total Electrical Power: | 5, 5 kW              |
| Working Height:         | 870 mm               |
| Trimmer Motor:          | 0, 37 kW - 12000 rpm |
| Machine Width:          | 920 mm               |
| Machine Length:         | 3300 mm              |
| Machine Height:         | 1600 mm              |
| Machine Weight:         | 815 kg               |

# **PROFILES**









# TECHNICAL DIMENSIONS