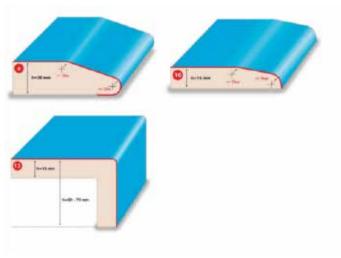

Control.
- Single Profile Cartridge Unit
- Bottom Trimming Unit
- Speed Adjustment Unit





# PRODUCT SPECIFICATION

| Electrical Level:       | 400 V – 50 Hz.       |
|-------------------------|----------------------|
| Nominal Current:        | 14, 5 A              |
| Laminate Thickness:     | 0.4-1 mm             |
| Laminate Height:        | 70 mm                |
| Speed:                  | 0 – 7.5 m / min      |
| Total Electrical Power: | 5, 5 kW              |
| Working Height:         | 870 mm               |
| Trimmer Motor:          | 0, 37 kW - 12000 rpm |
| Machine Width:          | 920 mm               |
| Machine Length:         | 3300 mm              |
| Machine Height:         | 1600 mm              |
| Machine Weight:         | 815 kg               |

# **PROFILES**









# TECHNICAL DIMENSIONS