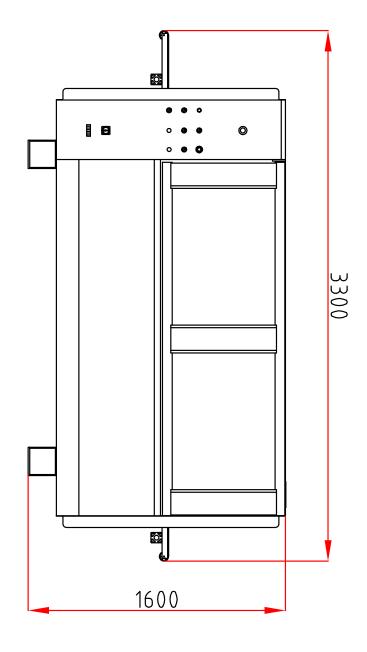

# PRODUCT SPECIFICATION

| Electrical Level:       | 400 V – 50 Hz.       |
|-------------------------|----------------------|
| Nominal Current:        | 14, 5 A              |
| Laminate Thickness:     | 0.4-1 mm             |
| Laminate Height:        | 70 mm                |
| Speed:                  | 0 – 7.5 m / min      |
| Total Electrical Power: | 5, 5 kW              |
| Working Height:         | 870 mm               |
| Trimmer Motor:          | 0, 37 kW - 12000 rpm |
| Machine Width:          | 920 mm               |
| Machine Length:         | 3300 mm              |
| Machine Height:         | 1600 mm              |
| Machine Weight:         | 815 kg               |

# TECHNICAL DIMENSIONS