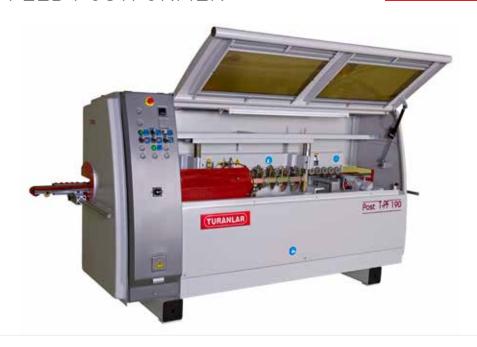

#### **DESCRIPTION**

This is the most simplistic throughfeed postformer that Turanlar supply. Unlike the T-PF-280 and T-PF-590, it does not come with a triple cartridge carousel or infrared heaters. This machine is affordable for small manufacturers who have a need for postformed panels/worktops but will not vary from their specification. It is a basic entry level throughfeed postformer and should only be considered if you have a small output of postformed products.

### PRODUCT INFORMATION

Units that come standard with the T-PF-190 are:

- Automatic Conveyer Unit
- Top & Bottom Heating Elements with Temperature Control.
- Single Profile Cartridge Unit
- Bottom Trimming Unit
- Speed Adjustment Unit