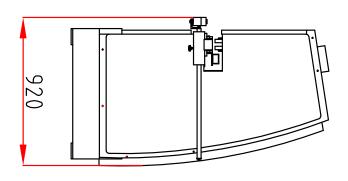

# PRODUCT SPECIFICATION

| Electrical Level:       | 400 V – 50 Hz.       |
|-------------------------|----------------------|
| Nominal Current:        | 14, 5 A              |
| Laminate Thickness:     | 0.4-1 mm             |
| Laminate Height:        | 70 mm                |
| Speed:                  | 0 – 7.5 m / min      |
| Total Electrical Power: | 5, 5 kW              |
| Working Height:         | 870 mm               |
| Trimmer Motor:          | 0, 37 kW - 12000 rpm |
| Machine Width:          | 920 mm               |
| Machine Length:         | 3300 mm              |
| Machine Height:         | 1600 mm              |
| Machine Weight:         | 815 kg               |

# TECHNICAL DIMENSIONS