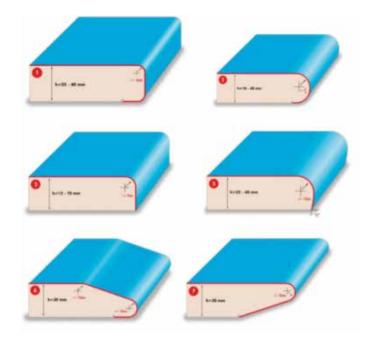

king Height:           | 870 mm                  |
| Laminate Milling Power:   | 0, 37 kW / 12000 rpm    |
| Pre-Milling Power:        | 1,5kW / 12000rpm        |
| Trimmer Power:            | 0, 37 kW / 12000 rpm    |
| Scoring Motor:            | 0, 55 kW                |
| Buffing Motor:            | 0, 18 kW                |
| Total Air Pressure:       | 6 Bar                   |
| Dryer Lamp:               | 2, 0 kW                 |
| Total Air Usage:          | 52 Lt / min.            |
| Machine Width:            | 920 mm                  |
| Machine Length:           | 6500 mm                 |
| Machine Height:           | 1600 mm                 |
| Machine Weight:           | 2640 Kg                 |
| Dust Extraction Entrance: | Ø150 mm                 |





# **PROFILES**









# TECHNICAL DIMENSIONS