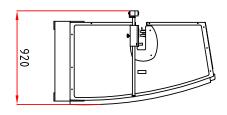

### PRODUCT SPECIFICATION

| Electrical Level:         | 400 V- 50 Hz.           |
|---------------------------|-------------------------|
| Nominal Current:          | 57 A                    |
| Laminate Thickness:       | 0.4 -1 mm               |
| PVC Thickness:            | 1-2.5mm                 |
| Laminate Height:          | 70 mm (from top corner) |
| Operating Speed:          | 0-18 m / min.           |
| Total Electrical Power:   | 27 Kw                   |
| Working Height:           | 870 mm                  |
| Laminate Milling Power:   | 0, 37 kW / 12000 rpm    |
| Pre-Milling Power:        | 1,5kW / 12000rpm        |
| Trimmer Power:            | 0, 37 kW / 12000 rpm    |
| Scoring Motor:            | 0, 55 kW                |
| Buffing Motor:            | 0, 18 kW                |
| Total Air Pressure:       | 6 Bar                   |
| Dryer Lamp:               | 2, 0 kW                 |
| Total Air Usage:          | 52 Lt / min.            |
| Machine Width:            | 920 mm                  |
| Machine Length:           | 6500 mm                 |
| Machine Height:           | 1600 mm                 |
| Machine Weight:           | 2640 Kg                 |
| Dust Extraction Entrance: | Ø150 mm                 |

# TECHNICAL DIMENSIONS