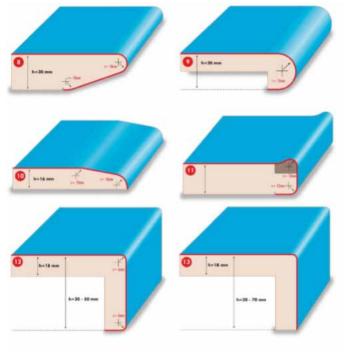

ng Height:           | 870 mm                  |
| Laminate Milling Power:   | 0, 37 kW / 12000 rpm    |
| Pre-Milling Power:        | 1,5kW / 12000rpm        |
| Trimmer Power:            | 0, 37 kW / 12000 rpm    |
| Scoring Motor:            | 0, 55 kW                |
| Buffing Motor:            | 0, 18 kW                |
| Total Air Pressure:       | 6 Bar                   |
| Dryer Lamp:               | 2, 0 kW                 |
| Total Air Usage:          | 52 Lt / min.            |
| Machine Width:            | 920 mm                  |
| Machine Length:           | 6500 mm                 |
| Machine Height:           | 1600 mm                 |
| Machine Weight:           | 2640 Kg                 |
| Dust Extraction Entrance: | Ø150 mm                 |





# **PROFILES**









# TECHNICAL DIMENSIONS