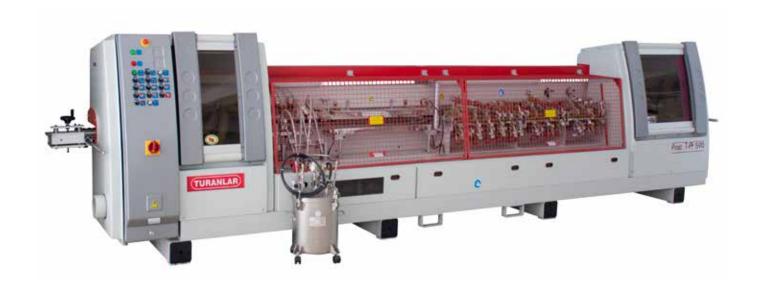

### **DESCRIPTION**

The T-PF-590 is the top model in the range of Turanlar UK throughfeed postforming machinery. It provides a complete solution in postforming applications for manufacturers who wish to carry on with traditional contact adhesive bonding but want a more robust machine which is capable of extra trimming, grooving and heating productivity. The added bonus of this machine is its capability to use PVA white glue using quality spraying equipment that comes standard with the machine. There is no other throughfeed postformer on the market that can be compared in specification and price and is the ideal machine for manufacturers who are postforming various profiles in either HPL or PVC. We have customers in various industries of laminate/PVC postforming some include the Doorset/Door industry, Washroom and Cubicle Sectors to General Shop fitting and Worktop Manufacturing.

The T-PF-590 postforming machine guarantees precise, efficient and productive operation.

### PRODUCT INFORMATION

Clear Advantages of our T-PF-590 are:

- Easy operation.
- Adjustable speed
- High quality shortwave infrared lamps provide instant heating. No need to wait for elements to warm through. These can be controlled in power.
- Automated PVA glue application.
- Capable of processing all common profiles.
- Triple Cartridge for forming profiles Easy to interchange between 3 profiles. More can be requested if needed.
- Steel Cooling Cartridges
- High Frequency Trimming Motors
- Grooving Saw
- Motorised Board Thickness adjustment.