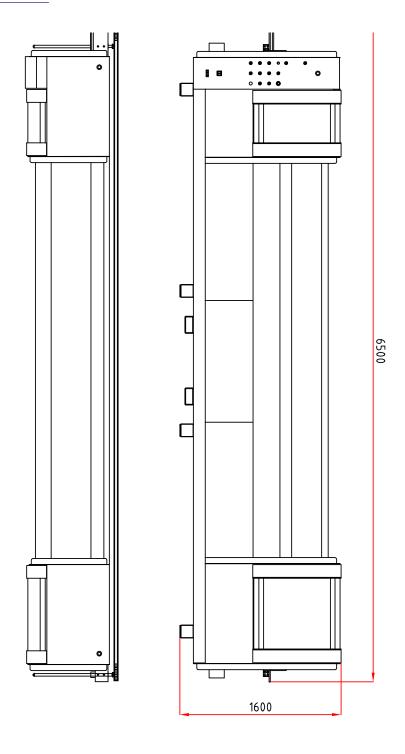

### PRODUCT SPECIFICATION

| Electrical Level:         | 400 V- 50 Hz.           |
|---------------------------|-------------------------|
| Nominal Current:          | 57 A                    |
| Laminate Thickness:       | 0.4 -1 mm               |
| PVC Thickness:            | 1-2.5mm                 |
| Laminate Height:          | 70 mm (from top corner) |
| Operating Speed:          | 0-18 m / min.           |
| Total Electrical Power:   | 27 Kw                   |
| Working Height:           | 870 mm                  |
| Laminate Milling Power:   | 0, 37 kW / 12000 rpm    |
| Pre-Milling Power:        | 1,5kW / 12000rpm        |
| Trimmer Power:            | 0, 37 kW / 12000 rpm    |
| Scoring Motor:            | 0, 55 kW                |
| Buffing Motor:            | 0, 18 kW                |
| Total Air Pressure:       | 6 Bar                   |
| Dryer Lamp:               | 2, 0 kW                 |
| Total Air Usage:          | 52 Lt / min.            |
| Machine Width:            | 920 mm                  |
| Machine Length:           | 6500 mm                 |
| Machine Height:           | 1600 mm                 |
| Machine Weight:           | 2640 Kg                 |
| Dust Extraction Entrance: | Ø150 mm                 |

# TECHNICAL DIMENSIONS