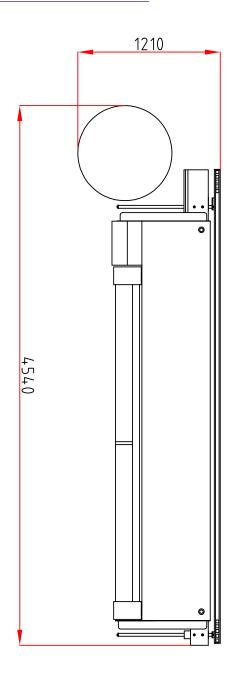

# TECHNICAL DIMENSIONS

# PRODUCT SPECIFICATION

| Electrical Level:           | 415V                  |
|-----------------------------|-----------------------|
| Nominal Current:            | 15 A                  |
| Banding Material Thickness: | 0.4-1 mm              |
| Banding Material Height:    | 60 mm                 |
| Speed:                      | 6, 5 m/min            |
| Total Electrical Power:     | 8 kW                  |
| Working Height:             | 870 mm                |
| Total Air Pressure:         | 6 Bar                 |
| Trimmer Motor:              | 2x 0, 37 kW 12000 rpm |
| Buffing Motor:              | 0, 18 kW              |
| Hot Air Blower:             | 2 x 2600w             |
| Total Air Usage:            | 15lt/min              |
| Dust Extraction Entrance:   | Ø 150 mm              |
| Machine Width:              | 920 mm                |
| Machine Length:             | 4000 mm               |
| Machine Height:             | 1600mm                |
| Machine Weight:             | 1700kg                |
| Machine Height:             | 1600mm                |