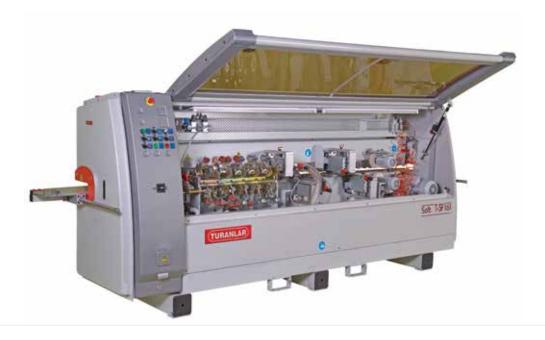

# THROUGHFEED SOFTFORMER

#### DESCRIPTION

The T-SF-161 throughfeed softforming machine is a single-side track fed machine. It is an ideal solution for standard soft edge application and soft door edging. The T-SF-161 does not apply glue itself; the operators must use a pre-glued tape that is activated by the heating unit on the machine. This size throughfeed softformer is ideal for SME businesses which have a requirement for softforming but do not have the requirement for full production.

### PRODUCT INFORMATION

The T-SF-161 comes with some standard features that you can find in our range of Turanlar UK Throughfeed postformers i.e. Carousel Station (3 Different Cartridges) speed adjustment and automated track feed system. In addition the components that make this machine a softformer include the following:

- Top and Bottom Trimming Units
- Suitable for "L" profiled panel/door edges
- Band Feed Table
- Grooving Saw and Top and Bottom Buffing Unit
- Hot Air Heaters