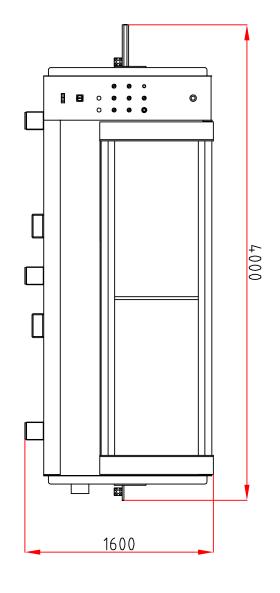

# TECHNICAL DIMENSIONS

# PRODUCT SPECIFICATION

| Electrical Level:           | 415V                  |
|-----------------------------|-----------------------|
| Nominal Current:            | 15 A                  |
| Banding Material Thickness: | 0.4-1 mm              |
| Banding Material Height:    | 60 mm                 |
| Speed:                      | 6, 5 m/min            |
| Total Electrical Power:     | 8 kW                  |
| Working Height:             | 870 mm                |
| Total Air Pressure:         | 6 Bar                 |
| Trimmer Motor:              | 2x 0, 37 kW 12000 rpm |
| Buffing Motor:              | 0, 18 kW              |
| Hot Air Blower:             | 2 x 2600w             |
| Total Air Usage:            | 15lt/min              |
| Dust Extraction Entrance:   | Ø 150 mm              |
| Machine Width:              | 920 mm                |
| Machine Length:             | 4000 mm               |
| Machine Height:             | 1600mm                |
| Machine Weight:             | 1700kg                |
| Machine Height:             | 1600mm                |